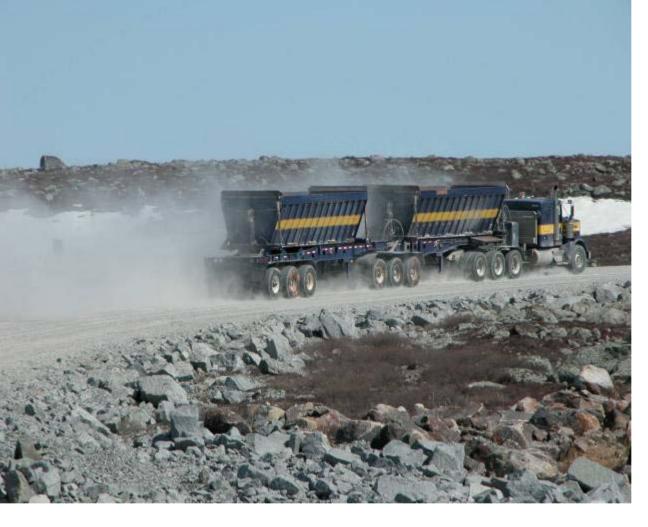

### **Diamond Production**

### 140,000 tonnes/day of rock

### □□ 2 litres diamonds

Monitoring Focuses on: