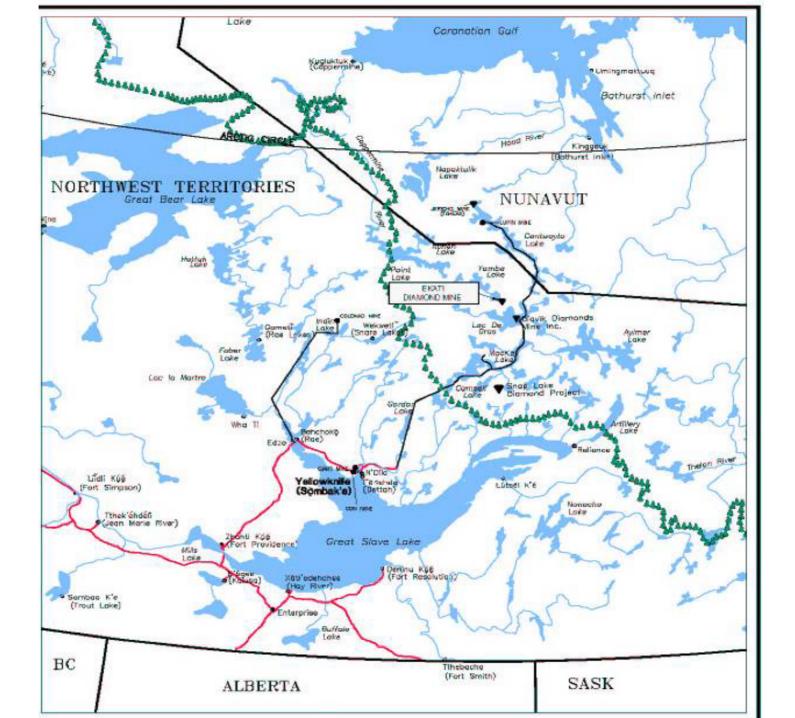

### **Ekati Mine**

- Opened in 1998
- 2 pits have finished digging, 4 more pits are being mined
- Underground mining has begun