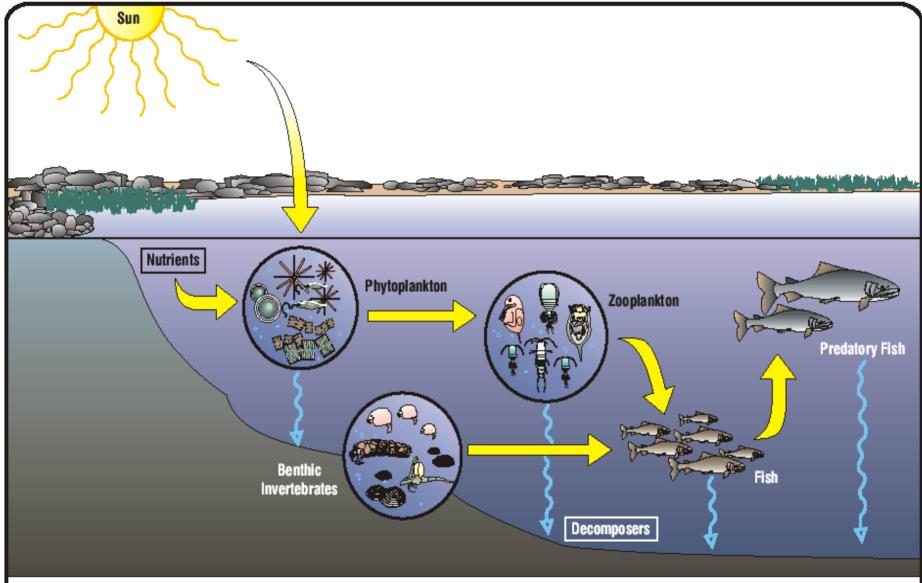

# CONTAMINANTS in PLANTS ?

......

Conceptual Model of Lake Aquatic Ecosystem in the Koala Watershed

### **Plant Plankton**

### **Animal Plankton**

Photo: A magnified picture of Daphnia

#### Amount of contaminants decreases downstream of Ekati but increases every year