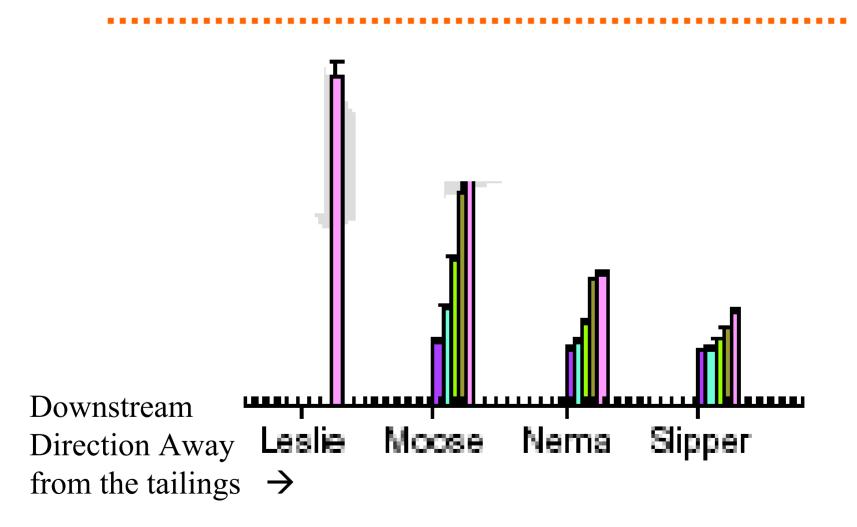

#### Amount of contaminants decreases downstream of Ekati but increases every year