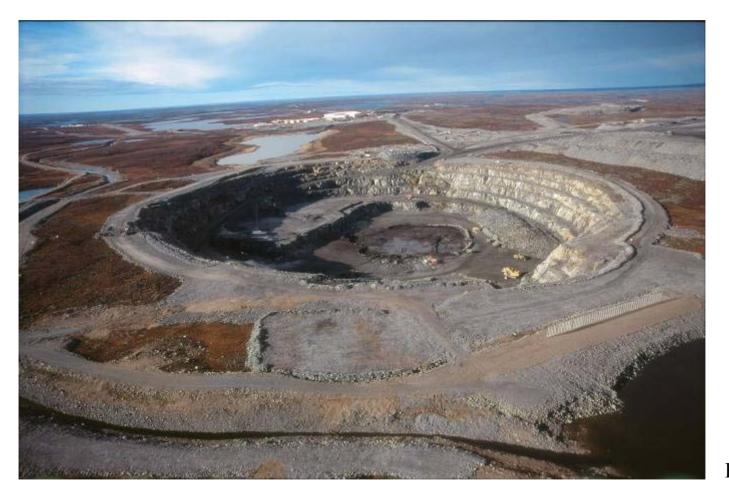

#### **Presentation to**

### **Alexis Arrowmaker School**

### Wekweti

#### September 21, 2006

#### **Independent Environmental Monitoring Agency**



### Independent Environmental Monitoring Agency

- Watchdog of the environment at Ekati diamond mine
- 7 members: Tlicho, Akaitcho, Inuit, Metis, BHPB, GNWT, Canada
- Tony Pearse

Director appointed by Tlicho Government



### **Ekati Mine**

- Opened in 1998
- 2 pits have finished digging, 4 more pits are being mined
- Underground mining has begun



#### Panda Pit – a few years ago



Photo

BHP Diamonds

### Panda Pit – June 2003



#### Waste Rock Pile



### **Diamond Production**

### 140,000 tonnes/day of rock

### □□ 2 litres diamonds

Monitoring Focuses on:

















# CONTAMINANTS in PLANTS ?





......





Conceptual Model of Lake Aquatic Ecosystem in the Koala Watershed



### **Plant Plankton**



### **Animal Plankton**



Photo: A magnified picture of Daphnia



#### Amount of contaminants decreases downstream of Ekati but increases every year



# What has been found in past years?

- Small changes have been found in water quality and the fish
- Most of these changes were predicted before the mine was built

### Dene Knowledge and Science

• Both are important for monitoring the environment



- Similarities : Dene Knowledge and Science
  - Both