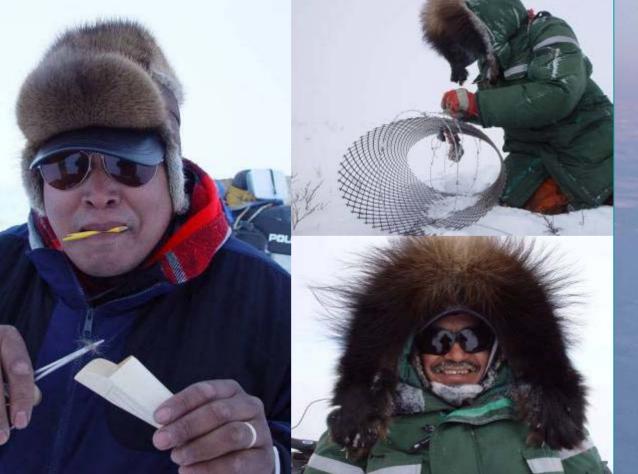

MINANTS in PLANTS ?





......





Conceptual Model of Lake Aquatic Ecosystem in the Koala Watershed



### **Plant Plankton**



### **Animal Plankton**



Photo: A magnified picture of Daphnia



#### Amount of contaminants decreases downstream of Ekati but increases every year



# What has been found in past years?

- Small changes have been found in water quality and the fish
- Most of these changes were predicted before the mine was built

### Dene Knowledge and Science

• Both are important for monitoring the environment



- Similarities : Dene Knowledge and Science
  - Both have experts
  - Both have their own languages
  - Both require education
- Better decisions when both are used.

### Caribou

• Dene and Inuit set up Inuksuit locations





## Dene doing wolverine studies





### Stay in school, listen to elders, go out on the land!!